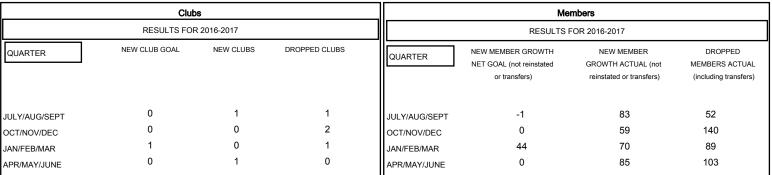

| DROPPED CLUBS: 4 |     |
|------------------|-----|
| DROPPED MEMBERS  |     |
| DECEASED         | 24  |
| CLUB CANCELLED   | 15  |
| OTHER            | 345 |
| TOTAL            | 384 |

| 41 CLUBS OF 56 ADDED 1 OR MORE | GENDER DISTRIBUTION |                                |  |
|--------------------------------|---------------------|--------------------------------|--|
| NEW MEMBERS                    | MALE<br>FEMALE      | 1,248 (72.94%)<br>463 (27.06%) |  |