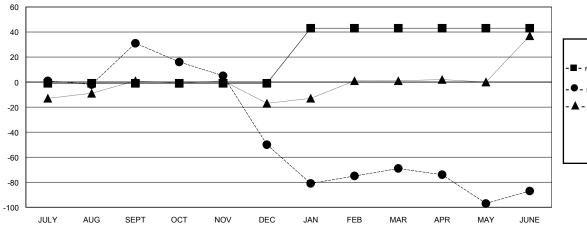

## GOALS AND ACTUAL MEMBERS CUMULATIVE

| -■- NEW MEMBER GROWTH NET GOAL    |  |
|-----------------------------------|--|
| - ● - NEW MEMBER GROWTH ACTUAL    |  |
| - ▲ - LAST YEAR MEMBERSHIP ACTUAL |  |
|                                   |  |
|                                   |  |
|                                   |  |